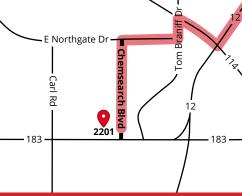

#### **1** Traveling from the North: Farmers Branch

Traveling South on Loop 12, merge N. Walton Walker Service Rd. Merge on Loop 12. Turn right on E John W Carpenter Fwy. Left on Tom Braniff Dr. Right onto E Northgate Dr. Left on Chemsearch Blvd. Building is on the left.