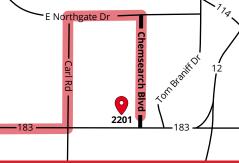

## And it's so easy to get to!

2201 Chemsearch Blvd, Irving, Texas 75062

#### **1** Traveling from the North: Farmers Branch

Traveling South on Loop 12, merge N. Walton Walker Service Rd. Merge on Loop 12. Turn right on E John W Carpenter Fwy. Left on Tom Braniff Dr. Right onto E Northgate Dr. Left on Chemsearch Blvd. Building is on the left.

#### 2 Traveling from the South: Dallas

Traveling North on Loop 12, exit Union Bower Rd, turn left on E. Grauwyler Rd, right on Carl, right on E. Northgate Dr., right on Chemsearch. The building will be on the right.

#### **3** Traveling from the East: Dallas

MS102022V3

From 183 W, Merge onto TX-482 Spur, exit Carl Road, Turn right at Chemsearch Blvd. the building is immediately on the left.

#### 4 Traveling from the West: Fort Worth

Traveling East on 183, exit Carl Road, turn left on Carl Road, right on E. Northgate Drive, right on Chemsearch. The building will be on the right.