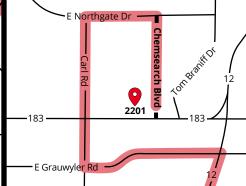

#### 2 Traveling from the South: Dallas

Traveling North on Loop 12, exit Union Bower Rd, turn left on E. Grauwyler Rd, right on Carl, right on E. Northgate Dr., right on Chemsearch. The building will be on the right.

#### 4 Traveling from the West: Fort Worth

Traveling East on 183, exit Carl Road, turn left on Carl Road, right on E. Northgate Drive, right on Chemsearch. The building will be on the right.