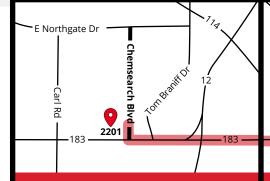

#### **3** Traveling from the East: Dallas

MS102022V3

From 183 W, Merge onto TX-482 Spur, exit Carl Road, Turn right at Chemsearch Blvd. the building is immediately on the left.